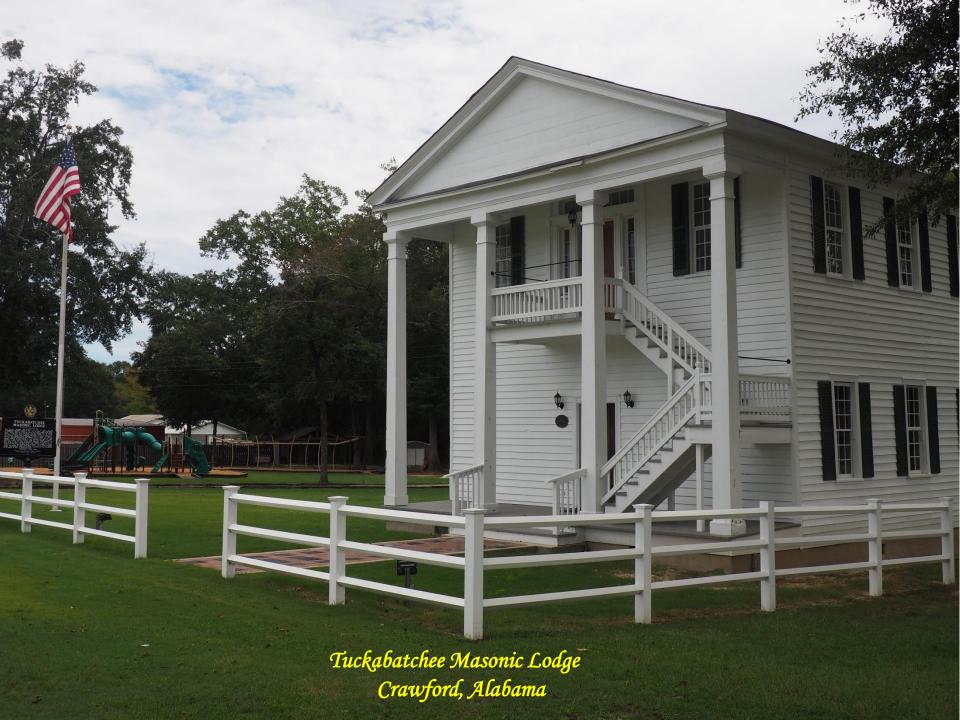

## TUCKABATCHEE MASONIC LODGE

(Continued from other side)

After being included in the Alabama Historic Commission's "Places in Peril" publication in 2012, the owner of the building agreed to allow the building and property to serve as a county recreation facility. The restoration project began in late 2013. Spearheaded by the Russell County Commission, a committee of local citizens and the members of the Crawford Masonic Lodge No. 863, many volunteers and local contractors also helped in the restoration project. Donations were made by the community to aid in the restoration efforts and brick pavers were purchased and placed on the front walkway to show the community's dedication and support for the project. In 2015, prior to opening the doors to the public, the downstairs was restored for use as a community center and the upstairs was restored and designated as a museum to pay tribute to the original intended use as a sacred Masonic Lodge. This historic building was added to the Alabama Register of Landmarks and Heritage on September 6, 1978.