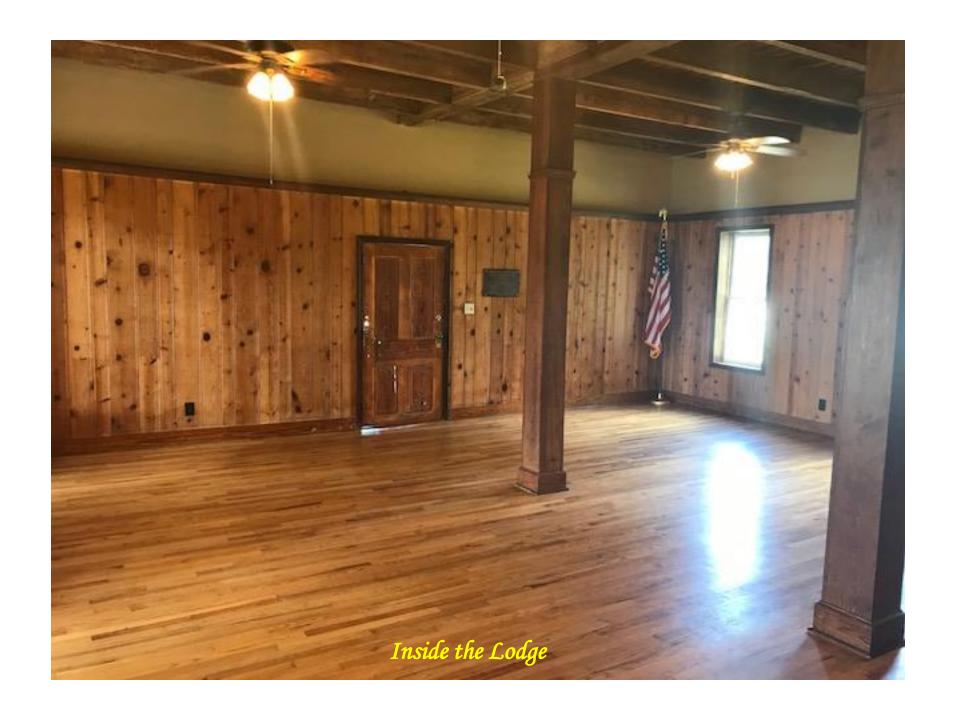

## TUCKABATCHEE MASONIC LODGE

(Continued from other side)

After being included in the Alabama Historic Commission's "Places in Peril" publication in 2012, the owner of the building agreed to allow the building and property to serve as a county recreation facility. The restoration project began in late 2013. Spearheaded by the Russell County Commission, a committee of local citizens and the members of the Crawford Masonic Lodge No. 863, many volunteers and local contractors also helped in the restoration project. Donations were made by the community to aid in the restoration efforts and brick pavers were purchased and placed on the front walkway to show the community's dedication and support for the project. In 2015, prior to opening the doors to the public, the downstairs was restored for use as a community center and the upstairs was restored and designated as a museum to pay tribute to the original intended use as a sacred Masonic Lodge. This historic building was added to the Alabama Register of Landmarks and Heritage on September 6, 1978.