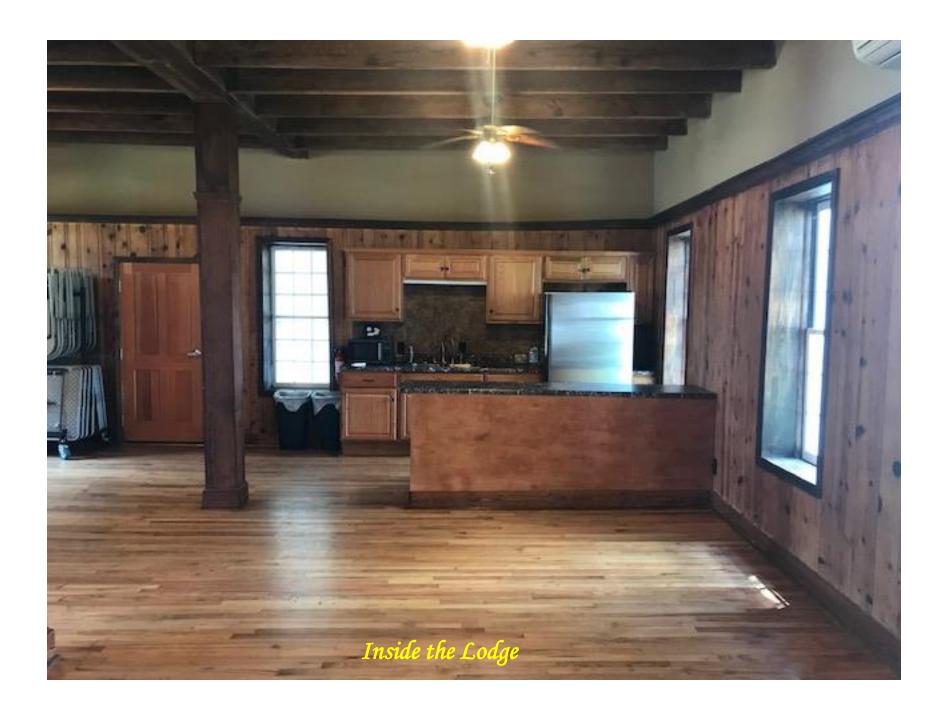

## TUCKABATCHEE MASONIC LODGE

(Continued from other side)

After being included in the Alabama Historic Commission's "Places in Peril" publication in 2012, the owner of the building agreed to allow the building and property to serve as a county recreation facility. The restoration project began in late 2013. Spearheaded by the Russell County Commission, a committee of local citizens and the members of the Crawford Masonic Lodge No. 863, many volunteers and local contractors also helped in the restoration project. Donations were made by the community to aid in the restoration efforts and brick pavers were purchased and placed on the front walkway to show the community's dedication and support for the project. In 2015, prior to opening the doors to the public, the downstairs was restored for use as a community center and the upstairs was restored and designated as a museum to pay tribute to the original intended use as a sacred Masonic Lodge. This historic building was added to the Alabama Register of Landmarks and Heritage on September 6, 1978.