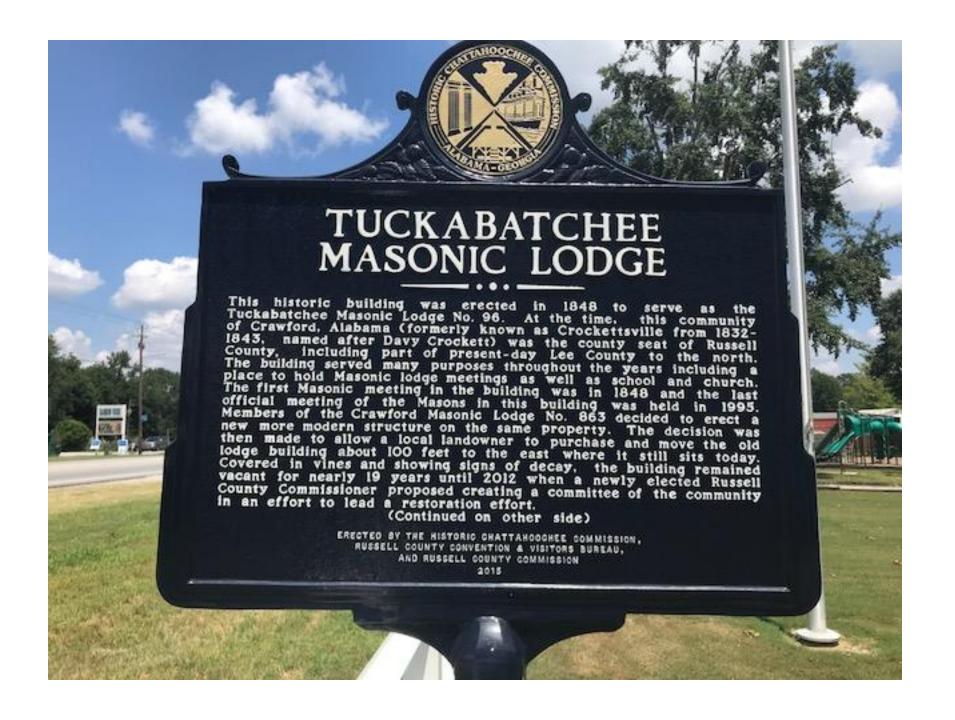

## TUCKABATCHEE MASONIC LODGE

(Continued from other side)

After being included in the Alabama Historic Commission's "Places in Peril" publication in 2012, the owner of the building agreed to allow the building and property to serve as a county recreation facility. The restoration project began in late 2013. Spearheaded by the Russell County Commission, a committee of local citizens and the members of the Crawford Masonic Lodge No. 863, many volunteers and local contractors also helped in the restoration project. Donations were made by the community to aid in the restoration efforts and brick pavers were purchased and placed on the front walkway to show the community's dedication and support for the project. In 2015, prior to opening the doors to the public, the downstairs was restored for use as a community center and the upstairs was restored and designated as a museum to pay tribute to the original intended use as a sacred Masonic Lodge. This historic building was added to the Alabama Register of Landmarks and Heritage on September 6, 1978.

> ERECTED BY THE HISTORIC CHATTAHOOCHEE COMMISSION. RUSSELL COUNTY CONVENTION & VISITORS BUREAU. AND RUSSELL COUNTY COMMISSION