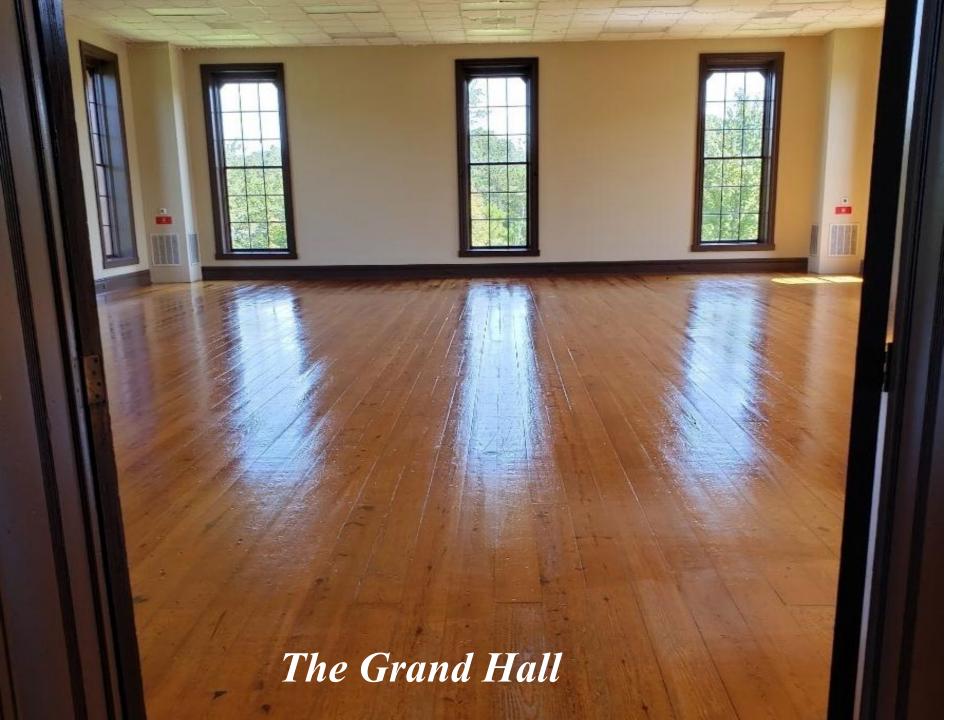

Capacity: 200 People

**Location Includes:** 

200 CHAIRS with 20 5 FT. ROUND TABLES AND 20 6 FT. RECTANGULAR TABLES

Additional Areas:
Private Bridal Room (off Ladies Restroom)
& Groom's Room (hallway entrance)
\$50 Additional Rent for Both