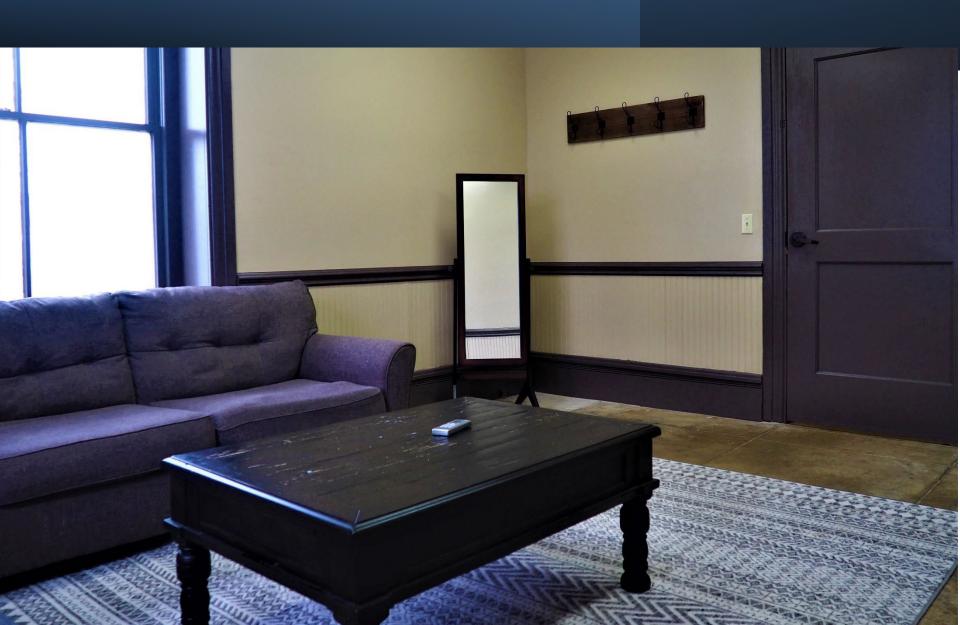

## Old Seale Courthouse

Refundable Deposit: \$75 Monday thru Thursday or \$250 For entire weekend (Weekend is Friday, Saturday, Sunday)

*Rent:* \$150 Monday thru Thursday or \$650.00 Entire Weekend (Fri., Sat., Sun.)

Capacity: 200 People

**Location Includes:** 

200 CHAIRS with 20 5 FT. ROUND TABLES AND 20 6 FT. RECTANGULAR TABLES

Additional Areas:
Private Bridal Room (off Ladies Restroom)
& Groom's Room (hallway entrance)
\$50 Additional Rent for Both





## The Groom's Room

\*Please request when renting



## The Bridal Room

\*Please request when renting















## Renovated kitchen with stainless steel appliances





Stainless
Steel
Commercial
Grade Sink