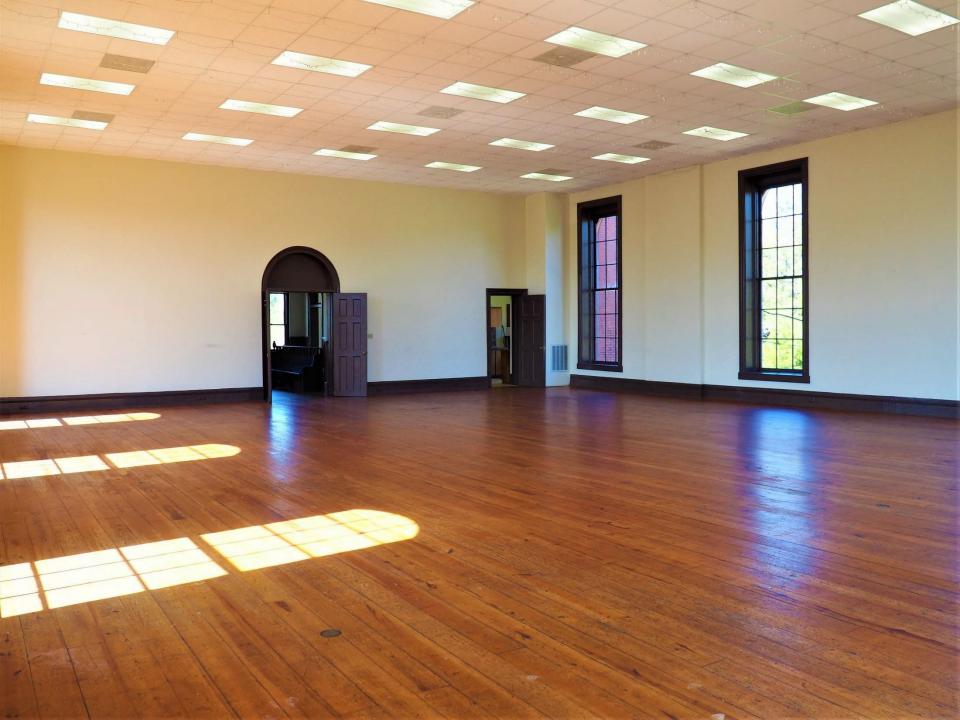

## Old Seale Courthouse

Refundable Deposit: \$75 Monday thru Thursday or \$250 For entire weekend (Weekend is Friday, Saturday, Sunday)

*Rent:* \$150 Monday thru Thursday or \$650.00 Entire Weekend (Fri., Sat., Sun.)

Capacity: 200 People

**Location Includes:** 

200 CHAIRS with 20 5 FT. ROUND TABLES AND 20 6 FT. RECTANGULAR TABLES

Additional Areas:
Private Bridal Room (off Ladies Restroom)
& Groom's Room (hallway entrance)
\$50 Additional Rent for Both