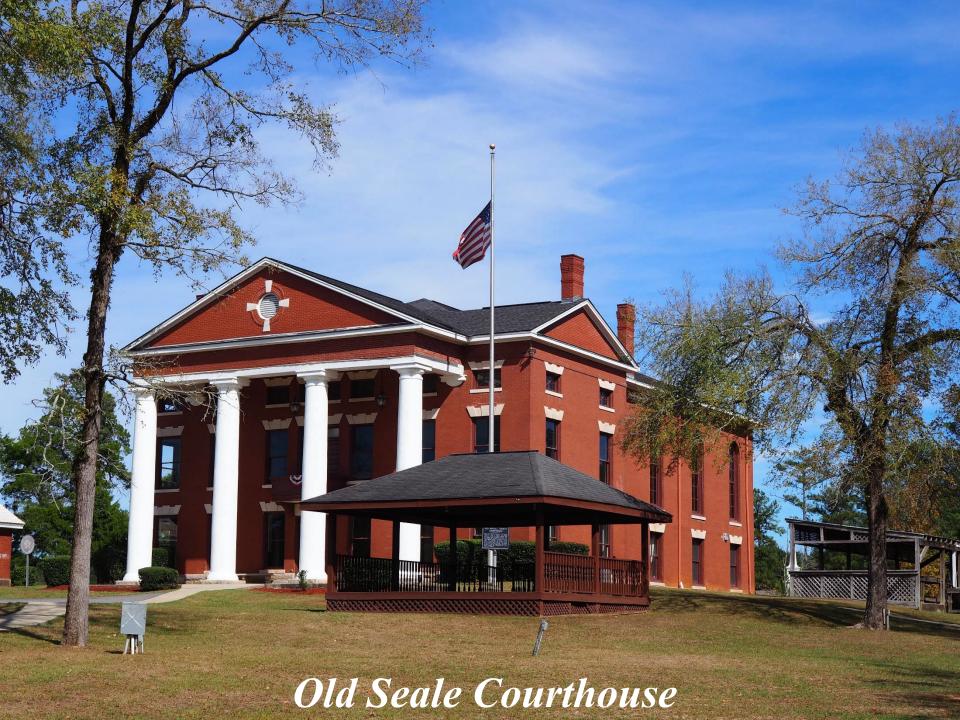

## Old Seale Courthouse

Refundable Deposit: \$75 Monday thru Thursday or \$250 For entire weekend (Weekend is Friday, Saturday, Sunday)

*Rent:* \$150 Monday thru Thursday or \$650.00 Entire Weekend (Fri., Sat., Sun.)

Capacity: 200 People

**Location Includes:** 

200 CHAIRS with 20 5 FT. ROUND TABLES AND 20 6 FT. RECTANGULAR TABLES

Additional Areas:
Private Bridal Room (off Ladies Restroom)
& Groom's Room (hallway entrance)
\$50 Additional Rent for Both