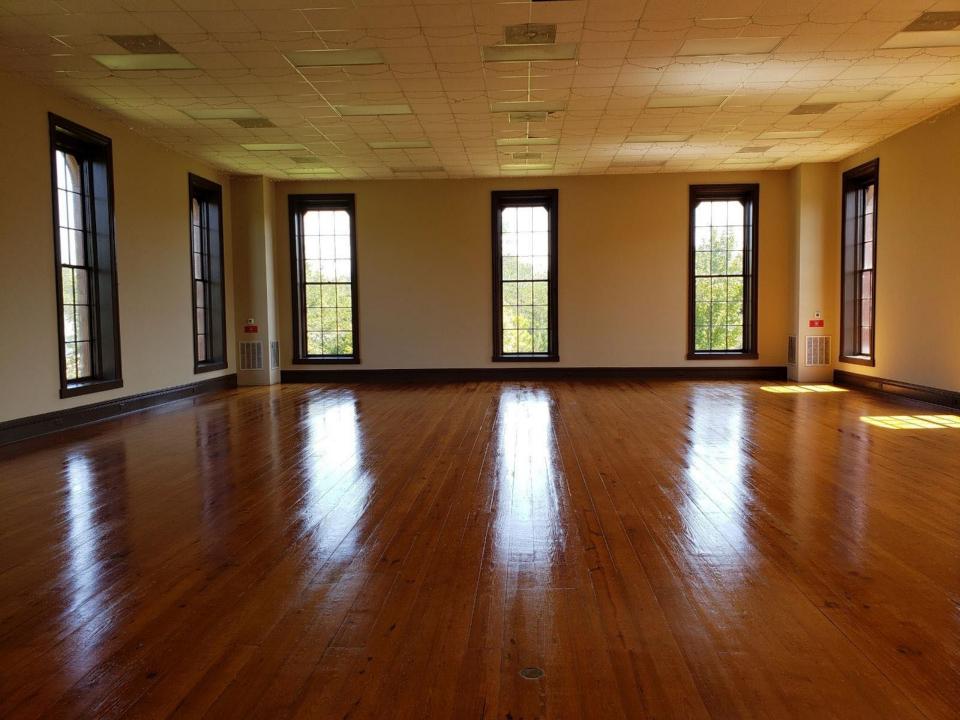

Capacity: 200 People

**Location Includes:** 

200 CHAIRS with 20 5 FT. ROUND TABLES AND 20 6 FT. RECTANGULAR TABLES

Additional Areas:
Private Bridal Room (off Ladies Restroom)
& Groom's Room (hallway entrance)
\$50 Additional Rent for Both