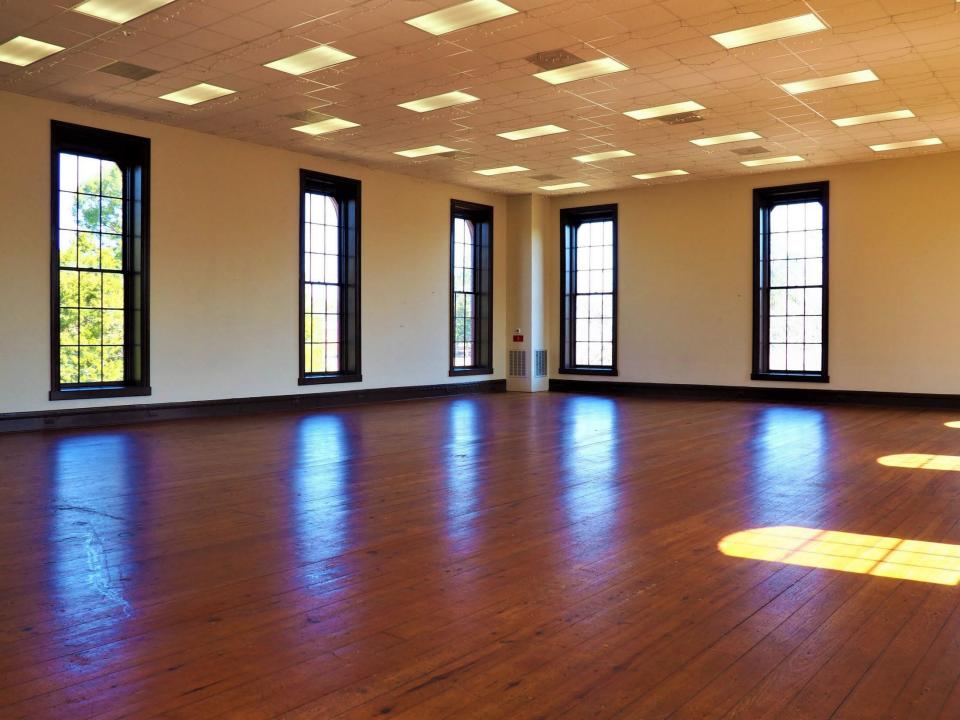

## Old Seale Courthouse

Refundable Deposit: \$75 Monday thru Thursday or \$250 For entire weekend (Weekend is Friday, Saturday, Sunday)

*Rent:* \$150 Monday thru Thursday or \$650.00 Entire Weekend (Fri., Sat., Sun.)

Capacity: 200 People

**Location Includes:** 

200 CHAIRS with 20 5 FT. ROUND TABLES AND 20 6 FT. RECTANGULAR TABLES

Additional Areas:
Private Bridal Room (off Ladies Restroom)
& Groom's Room (hallway entrance)
\$50 Additional Rent for Both