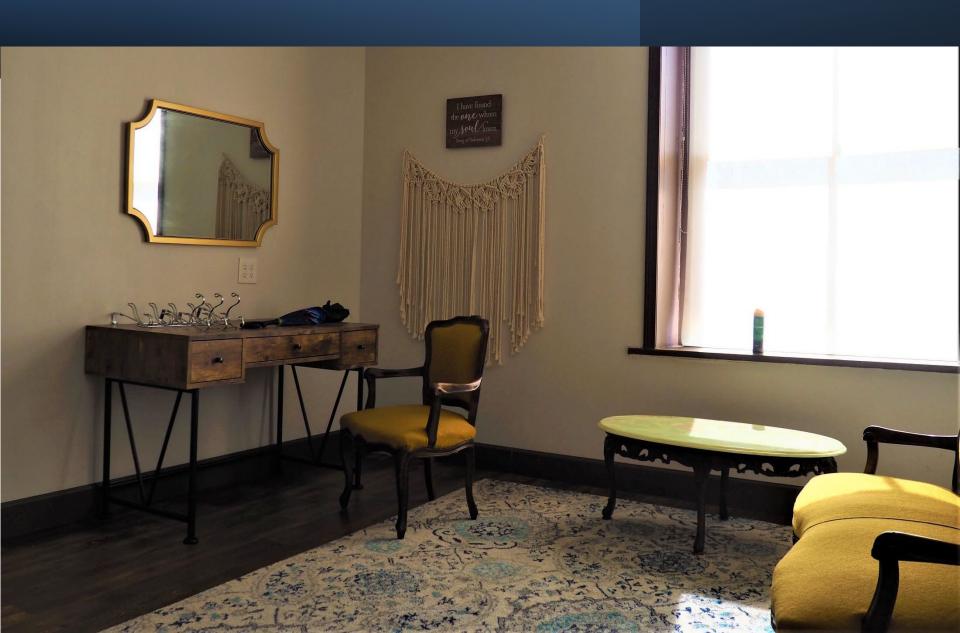

## Old Seale Courthouse

Refundable Deposit: \$75 Monday thru Thursday or \$250 For entire weekend (Weekend is Friday, Saturday, Sunday)

*Rent:* \$150 Monday thru Thursday or \$650.00 Entire Weekend (Fri., Sat., Sun.)

Capacity: 200 People

**Location Includes:** 

200 CHAIRS with 20 5 FT. ROUND TABLES AND 20 6 FT. RECTANGULAR TABLES

Additional Areas:
Private Bridal Room (off Ladies Restroom)
& Groom's Room (hallway entrance)
\$50 Additional Rent for Both





## The Groom's Room

\*Please request when renting



## The Bridal Room

\*Please request when renting















## Renovated kitchen with stainless steel appliances





Stainless
Steel
Commercial
Grade Sink