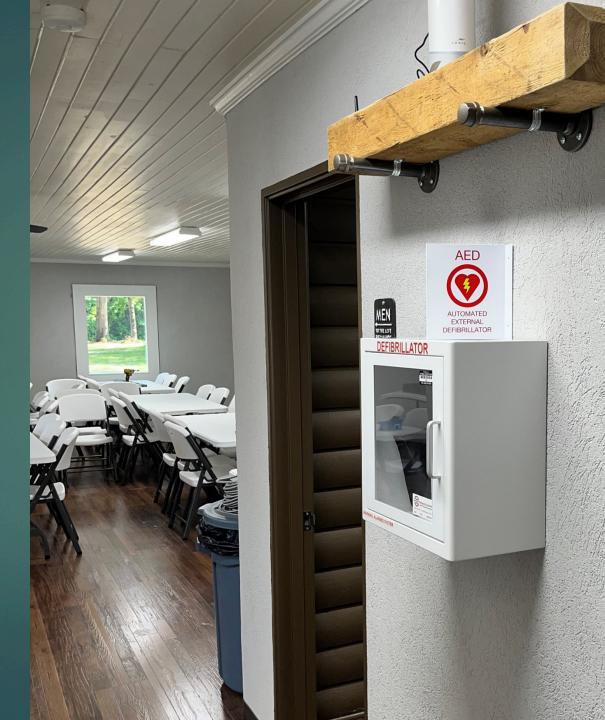

Includes Wifi and an Emergency AED (Automatic External Defibrillator)

Commercial Stainless Steel Grade Kitchen with Stove